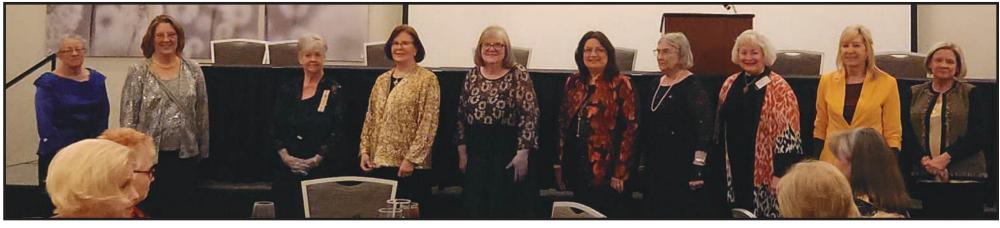

## Honorable Philip Livingston Chapter Members Attend State Assembly

Pictured are: (back row, l-r) Lorie Williams, Lorie Duhon, Lisa Kight-Alcala, Laurie Behn, Dawn Needles; (front row) Sharon Allen, Linda Hines and Colleen Petosa.

Nine members of the Honorable Philip Livingston Chapter, Daughters of the American Colonists attended the 94th Texas State Assembly on Feb. 13 and 14 in Temple, Texas. Both days were filled with business sessions, presentation of awards, and a memorial service for those members who had passed in 2024.

Chapter members Colleen Petosa and Lorie Williams were installed to the new State Board.

The object of the society is to research and preserve the history and deeds of American colonists and commemorate deeds of colonial interest.