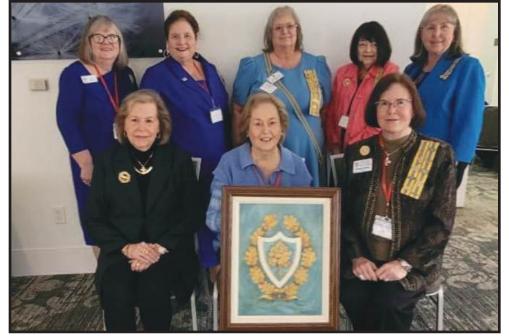

Chapter members Colleen Petosa and Lorie Williams were installed to the new State Board.

The object of the society is to research and preserve the history and deeds of American colonists and commemorate deeds of colonial interest.

For information on how to find your ancestors or about its programs, please email gdboyd7@yahoo.com.

Prospective members are always welcome.

Pictured above: The new State Board members at the Assembly.