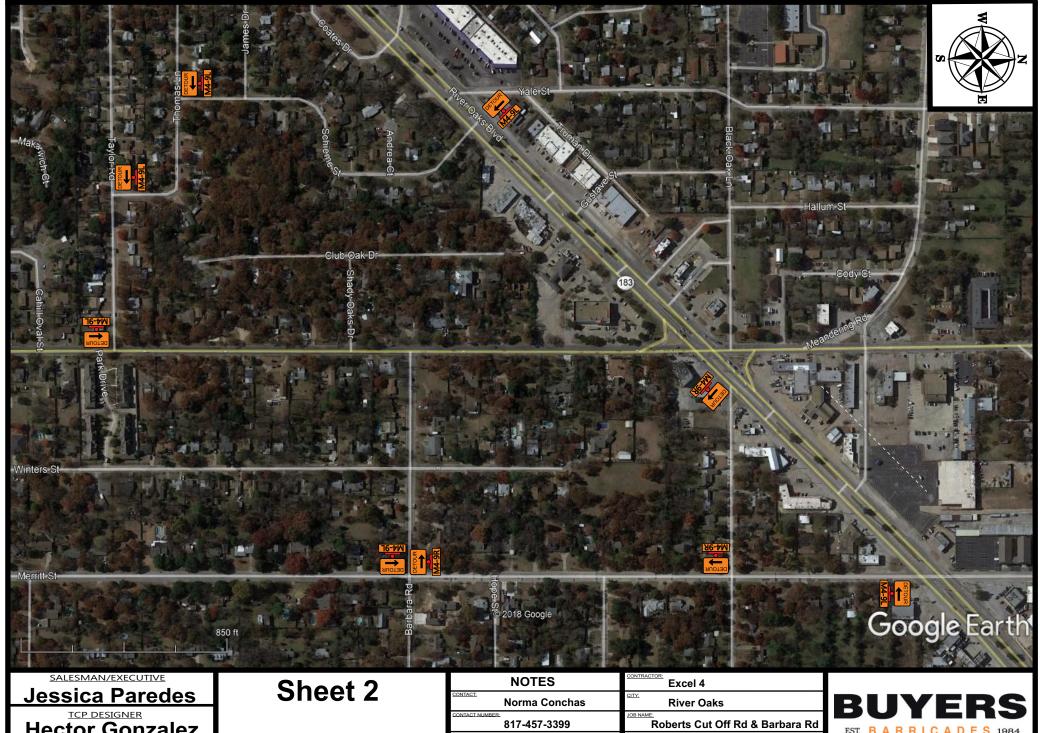

TCP DESIGNER
Hector Gonzalez

THIS PLAN IS FOR ILLUSTRATIVE PURPOSES ONLY AND IS NOT INTENDED TO RELIEVE THE CONTRACTOR FROM THE REQUIREMENTS SET FORTH BY RELATED CONTRACT DOCUMENTS, THE TEXAS MANUAL ON UNIFORM TRAFFIC CONTROL DEVICES (MUTCD) OR THE O

Barrels Type 3 Barricade

05/10/2019 Devices spaced on 20ft centers Posted speed limit 30MPH

Roberts Cut Off Rd & Barbara Rd

**Road Closure** 

All Traffic Control Plans (TCPs) are the property of Buyers Barricades, Inc. and are included with Buyers Barricades rental agreements. Traffic Control Plans issued without a rental agreement will be charged to the customer.